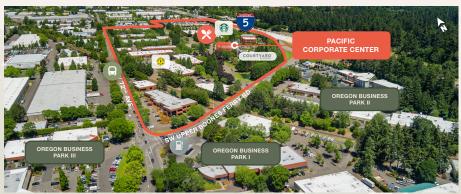

## Key Features

934 sq. ft. office

Building conference room

On-site showers

Attractive landscaping with walking paths

Immediate access to I-5

Walkable environment offering a variety of amenities including rotating food trucks, Starbucks and Gold's Gym